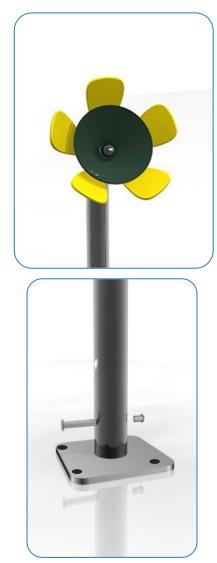

## Surface Fixed

Harmony Flower Page 1 of 2

Instrument Components:

Metric Conversion: 1345mm/ 52 61/64" 1095mm/437/64" 945mm/3713/64" 1.5m/59"

MADE IN

BRITAIN

BS EN 1176

Installation Instructions

1. Unpack ground fixing leg 1no.

2. Lay packaging out on floor or assemble on non-abrasive surface to prevent marking of polished stainless steel.

3. Align holes on leg to holes on surface fixing plate (opposite end to polished domes) and secure in place using 1no. M10 x 40mm Screw and Barrel Nut provided. Tools required TX 45 Driver Bits)

**4**. Invert assembled frame so Bells are at the top.

5.Locate Flower in desired location and mark holes to fix to surface.

6. Fix to Surface using recommended ground anchors (Ground Anchors are not supplied)

7. Make sure all fixings are covered and secure using cover caps provided

Surface Fix

Small Beaters X1 x1

Components: M10x40 Security Screw M10 Barrel Nut 2 Part Cover Cap

х4 not supplied

Spares available from Ground Anchors percussionplay.com or from your local distributor