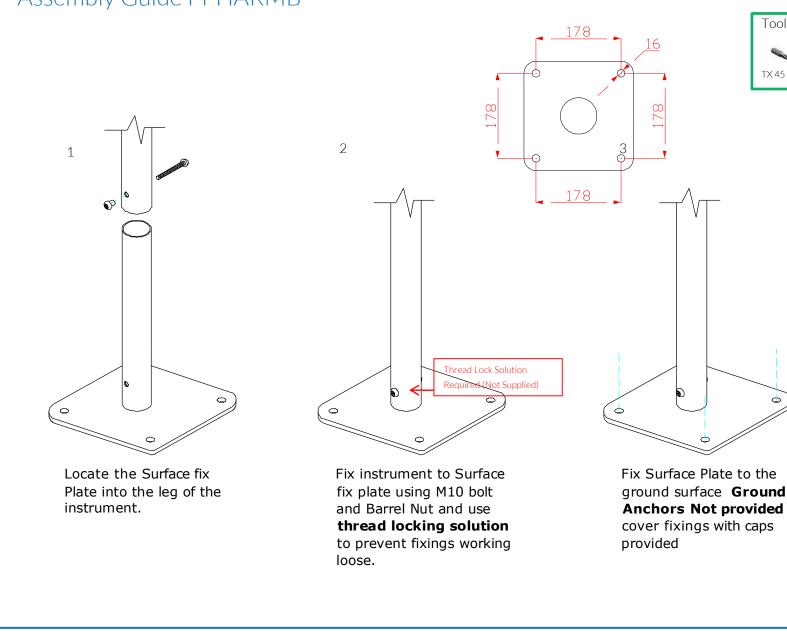

1. Unpack ground fixing leg 1no.

2. Lay packaging out on floor or assemble on non-abrasive surface to prevent marking of polished stainless steel.

3. Align holes on leg to holes on surface fixing plate (opposite end to polished domes) and secure in place using 1no. M10 x 40mm Screw and Barrel Nut provided. Tools required TX 45 Driver Bits)

**4**. Invert assembled frame so Bells are at the top.

5.Locate Flower in desired location and mark holes to fix to surface.

6. Fix to Surface using recommended ground anchors (Ground Anchors are not supplied)

7. Make sure all fixings are covered and secure using cover caps provided

Surface Fix

Small Beaters X1 x1

Components: M10x40 Security Screw M10 Barrel Nut 2 Part Cover Cap

х4 not supplied

Spares available from Ground Anchors percussionplay.com or from your local distributor