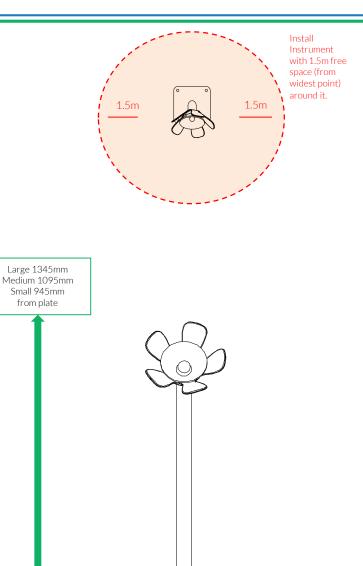

## Surface Fixed

Harmony Flower Page 1 of 2

Instrument Components:

Metric Conversion: 1345mm/ 52 61/64" 1095mm/437/64" 945mm/3713/64" 1.5m/59"

MADE IN

BRITAIN

BS EN 1176

Installation Instructions

**4**. Invert assembled frame so Bells are at the top.

5.Locate Flower in desired location and mark holes to fix to surface.

6. Fix to Surface using recommended ground anchors (Ground Anchors are not supplied)