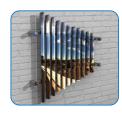

Install Instrument with 1m free space (from widest point) around it.

CAUTION: Chime surface can get hot in direct sunlight, if possible install in shaded areas.

KS2 - 850mm

KS1-700mm

Weight of heaviest part 18kg (Mirror Chimes)

# Wall Fixed Mirror Chimes

Page 3 of 3