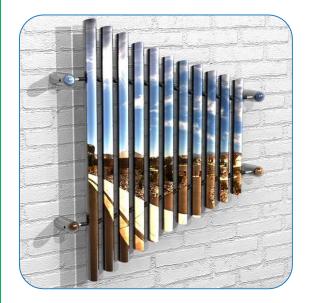

# Wall Fixed Mirror Chimes

Page 3 of 3

#### Instrument Components:

M8 Barrel Nut

x4

Wall mounts

Metric Conversion: 1290mm/5025/32" 1298mm/517/64" 1364mm/5345/64" 590mm/23<sup>1</sup>/<sub>4</sub>" 295mm/11<sup>5</sup>/<sub>8</sub>"