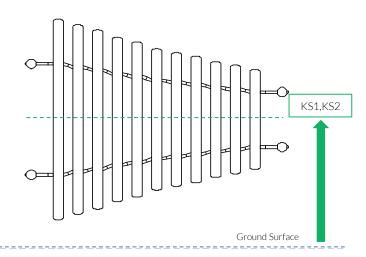

Install Instrument with 1m free space (from widest point) around it.

CAUTION: Chime surface can get hot in direct sunlight, if possible install in shaded areas.

KS2 - 850mm

KS1-700mm

Weight of heaviest part 18kg (Mirror Chimes)