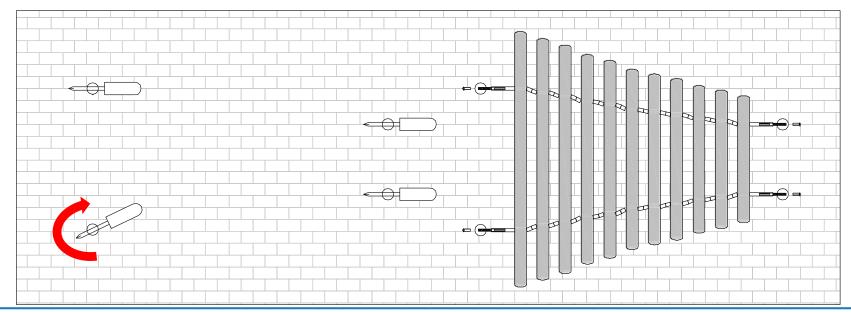

3. Attach wall mounts onto rawl bolts making sure they are tight to the wall and have the large holes to the outside. Use a long tool to tighten further.

**4.** Once all mounts are fixed in place attach the notes using M8 Barrel Nuts and Pintorx bit.

# Wall Fix Installation

3. Fit wall mounts.

4. Attach notes.