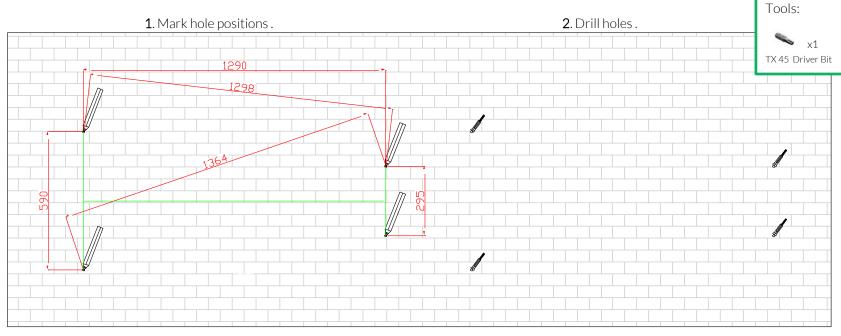

# Installation Instructions

1. Mark hole positions on wall, then drill to manufacturers specified diameter and depth of M10 rawl bolt (See Wall Fix installation sheet)

2. Once holes are drilled insert M10 rawl bolts into holes and set in place to secure tightly

#### Instrument Components:

M8 Barrel Nut

x4

Wall mounts

Metric Conversion: 1290mm/5025/32" 1298mm/517/64" 1364mm/5345/64" 590mm/23<sup>1</sup>/<sub>4</sub>" 295mm/11<sup>5</sup>/<sub>8</sub>"

# Wall Fix Installation

3. Fit wall mounts.

4. Attach notes.