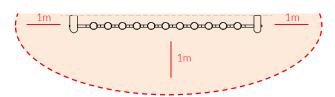

Install Instrument with 1m free space (from widest point) around it.

CAUTION: Chime surface can get hot in direct sunlight, if possible install in shaded areas.

KS2 - 850mm

KS1-700mm

Weight of heaviest part 18kg (Mirror Chimes)