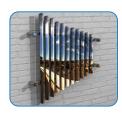

### Wall Fixed

Mirror Chimes Page 1 of 3

Instrument Components:

- >

M8x30 Barrel Nut

Wall mounts

Metric Conversion: 700mm/ 27 9/16" 850mm/ 33 15/32" 1m/ 39 3/8"

Install Instrument with 1m free space (from widest point) around it.

CAUTION: Chime surface can get hot in direct sunlight, if possible install in shaded areas.

KS2 - 850mm

KS1-700mm

Weight of heaviest part 18kg (Mirror Chimes)