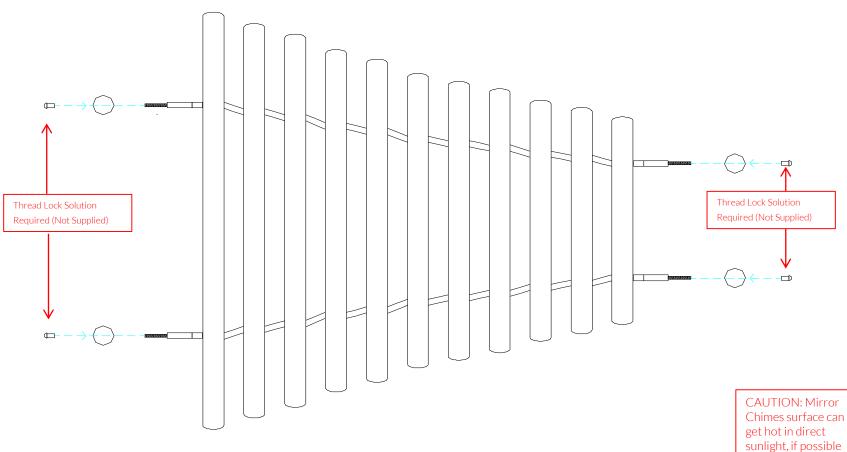

Install Instrument with 1m free space (from widest point) around it.

CAUTION: Chime surface can get hot in direct sunlight, if possible install in shaded areas.

KS2 - 850mm

KS1-700mm

Weight of heaviest part 18kg (Mirror Chimes)

# Wall Fixed Mirror Chimes

Page 3 of 3