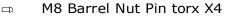

#### COMPONENTS LIST:

Wall Fixed

Mirror Chimes Page 2 of 3

Instrument Components:

M8x30 Barrel Nut

Wall mounts

Thread Lock Solution
Required (Not Supplied)

install in shaded

3. Attach wall mounts onto rawl bolts making sure they are tight to the wall and have the large holes to the outside. Use a long tool to tighten further.

**4.** Once all mounts are fixed in place attach the notes using M8 Barrel Nuts and Pintorx bit.